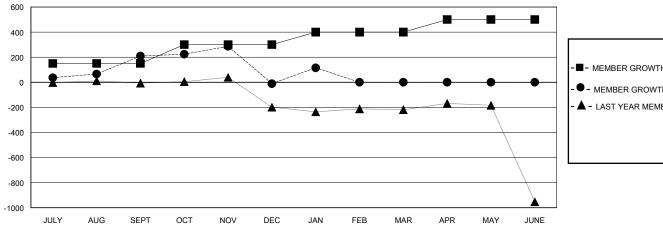

## GOALS AND ACTUAL MEMBERS CUMULATIVE

| · <b>I</b> I- | MEMBER      | <b>GROWTH NET</b> | GOAL  |
|---------------|-------------|-------------------|-------|
| _             | IVILIVIDEIX | CITCONTITUE       | 00/12 |

## MONTHLY MEMBERSHIP PROGRESS REPORT

District 325 R

GMT: **LOCATION NEPAL GMT CA** 

|               | Club          | s           |               |               | Men                    | nbers                   |                                                    |
|---------------|---------------|-------------|---------------|---------------|------------------------|-------------------------|----------------------------------------------------|
|               | RESULTS FOR   | R 2023-2024 |               |               | RESULTS F              | OR 2023-2024            |                                                    |
| QUARTER       | NEW CLUB GOAL | NEW CLUBS   | DROPPED CLUBS | QUARTER MEME  | BER GROWTH NET<br>GOAL | MEMBER GROWTH<br>ACTUAL | DROPPED<br>MEMBERS ACTUAL<br>(including transfers) |
| JULY/AUG/SEPT | 10            | 5           | 3             | JULY/AUG/SEPT | 150                    | 347                     | 118                                                |
| OCT/NOV/DEC   | 0             | 2           | 16            | OCT/NOV/DEC   | 150                    | 162                     | 375                                                |
| JAN/FEB/MAR   | 15            | 3           | 1             | JAN/FEB/MAR   | 100                    | 146                     | 15                                                 |
| APR/MAY/JUNE  | 20            | 0           | 0             | APR/MAY/JUNE  | 100                    | 0                       | 0                                                  |

Results as of: 1/31/2024

MEMBER GROWTH ACTUAL

- LAST YEAR MEMBERSHIP ACTUAL

| DROPPED CLUBS: 20 |     |
|-------------------|-----|
| DROPPED MEMBERS   |     |
| DECEASED          | 0   |
| CLUB CANCELLED    | 278 |
| OTHER             | 230 |
| TOTAL             | 508 |