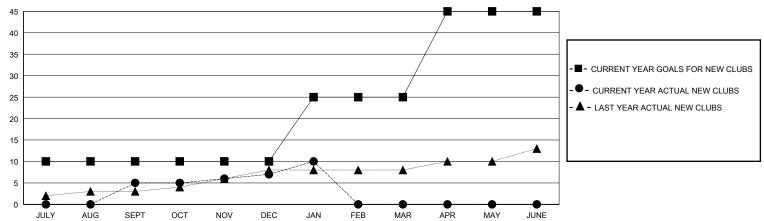

## GOALS AND ACTUAL NEW CLUBS CUMULATIVE

## MONTHLY MEMBERSHIP PROGRESS REPORT

District 325 R

GMT: **LOCATION NEPAL GMT CA** 

|               | Club          | s           |               |               | Men                    | nbers                   |                                                    |
|---------------|---------------|-------------|---------------|---------------|------------------------|-------------------------|----------------------------------------------------|
|               | RESULTS FOR   | R 2023-2024 |               |               | RESULTS F              | OR 2023-2024            |                                                    |
| QUARTER       | NEW CLUB GOAL | NEW CLUBS   | DROPPED CLUBS | QUARTER MEME  | BER GROWTH NET<br>GOAL | MEMBER GROWTH<br>ACTUAL | DROPPED<br>MEMBERS ACTUAL<br>(including transfers) |
| JULY/AUG/SEPT | 10            | 5           | 3             | JULY/AUG/SEPT | 150                    | 347                     | 118                                                |
| OCT/NOV/DEC   | 0             | 2           | 16            | OCT/NOV/DEC   | 150                    | 162                     | 375                                                |
| JAN/FEB/MAR   | 15            | 3           | 1             | JAN/FEB/MAR   | 100                    | 146                     | 15                                                 |
| APR/MAY/JUNE  | 20            | 0           | 0             | APR/MAY/JUNE  | 100                    | 0                       | 0                                                  |